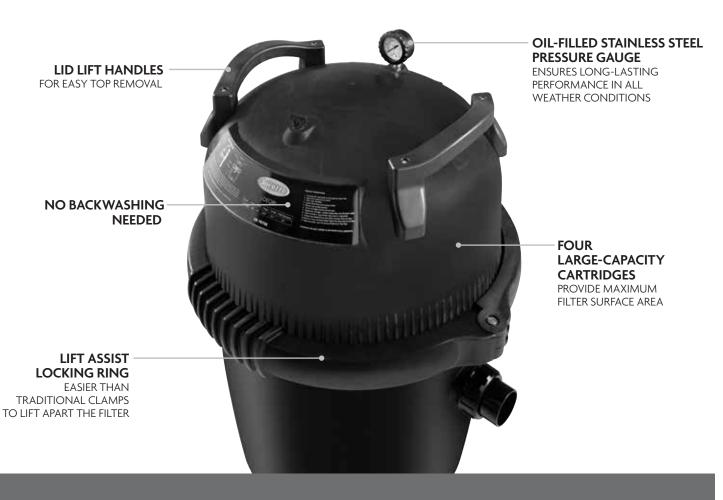

This D.E. filter maximizes the useful filtration area meaning longer periods between cleaning. If properly taken care of the filter can significantly reduce water use and energy costs by using lower pump pressure.

REMOVEABLE ELEMENTS

Makes Maintenance Fast and Fasy

WATER CONSERVATION Longer Periods Between Cleanings LOWER MAINTENANCE

© 2016 Jacuzzi Inc. All rights reserved. Jacuzzi® is a registered trademark of Jacuzzi Inc. and used under license agreement. All other brands, product names, company names, trade names and trademarks used are the property of their respective owners. Jacuzzi may add to, change or remove any part of these materials at any time, without notice. Reproduction in whole or in part without written permission is prohibited. International products may be configured differently to meet local electrical requirements. Dimensions are approximate.